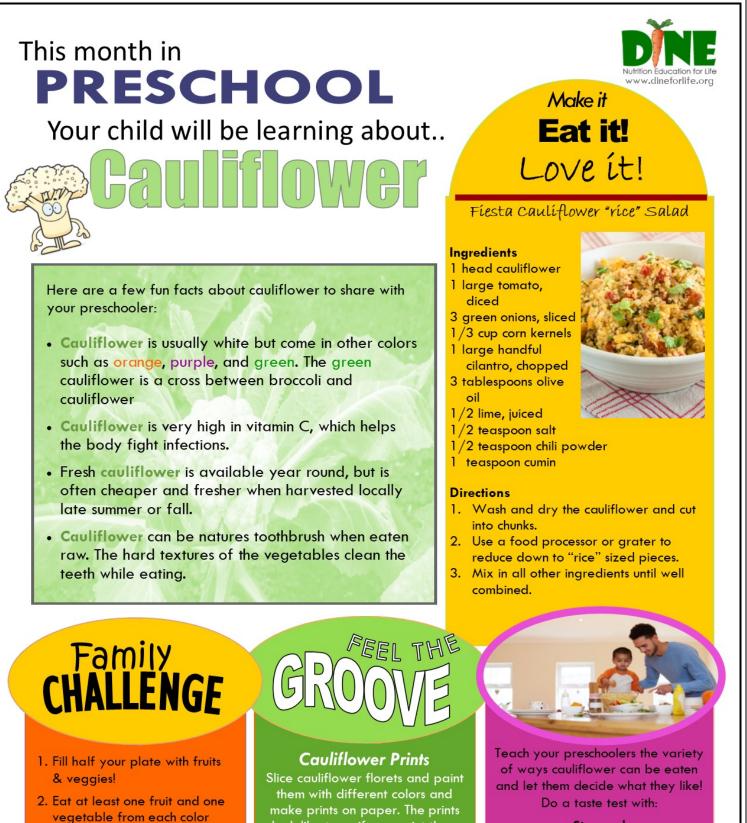

look like trees if you paint them green and are ideal for making

cards or murals.

Roasted

Raw

Public Health 100 Years of Service \* 1913-2013

Write your own challenge:

Durham County Department of Public Health Nutrition Division (919) 560-7837. This material wasfunded by the SNAP-Ed Nutrition Education and Obesity Prevention Grant Program. In accordance with Federal law and U.S. Department of Agriculture policy, this institution is prohibited from discriminating on the basis of race, color, national origin, sex, age, religion, political beliefs or disability. To file a complaint of discrimination, write USDA, Director, Offices of Civil Rights, 1400 Independence Avenue, SW, Washington D.C. 20250-9410 or call (800) 795-3272 (voice) or (202) 720-6382 (TTY). USDA is an equal opportunity provider and employer. SNAP, or Food and Nutrition Assistance, provides nutrition assistance to people with low income. It can help you buy nutritious foods for a better diet. To find out more, call (919) 560-8000.

Steamed